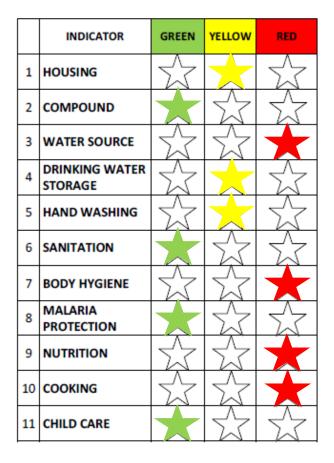

SANITATION - LEVEL ACHIEVED

Go To End

Go To Start

INDICATOR 6: SANITATION

#### SANITATION - LEVEL ACHIEVED

The household has achieved the following score for this indicator. If Red, household is at risk and needs to improve. If Yellow, household has made progress but needs further improvement. If Green, congratulate household as they have achieved excellent hygiene standards for this indicator.

GREEN

| SANITATION CASES - Do you have access to       |                                                       |  |
|------------------------------------------------|-------------------------------------------------------|--|
| a latrine (dug hole in the ground) or a toilet |                                                       |  |
| (manufactured facility)?                       |                                                       |  |
| Observe and ask.                               |                                                       |  |
|                                                | Yes                                                   |  |
|                                                | No                                                    |  |
| 1 LATRINE OWNERSHIP - Is the latrine used      |                                                       |  |
| only by your own family?                       |                                                       |  |
| Observe and ask.                               |                                                       |  |
|                                                | Own latrine / toilet                                  |  |
|                                                | Communal ablution                                     |  |
|                                                | Shared latrine / toilet with neighbour                |  |
| 2 LATRINE TYPE                                 |                                                       |  |
| Determine the type of latrine / toilet.        |                                                       |  |
|                                                | Water closet / WC (Flush toilet connected to          |  |
|                                                | sewer/soak away)                                      |  |
|                                                | Pour Flush Toilet (water used to seal toilet)         |  |
|                                                | EcoSan latrine (urine separation or diversion / dry)  |  |
|                                                | Ventilated Improved Pit latrine VIP (permanent)       |  |
|                                                | Permanent covered pit latrine (PCP) (permanent        |  |
|                                                | slab/sanplat/cover/walls/floor)                       |  |
|                                                | Ventilated Improved Pit Latrine (temporary, local     |  |
|                                                | materials)                                            |  |
|                                                | Pit latrine with cement slab or sanplat (no cover)    |  |
|                                                | Traditional pit with floor of logs / mud (with cover) |  |
|                                                | Traditional pit with floor of logs / mud (no cover)   |  |