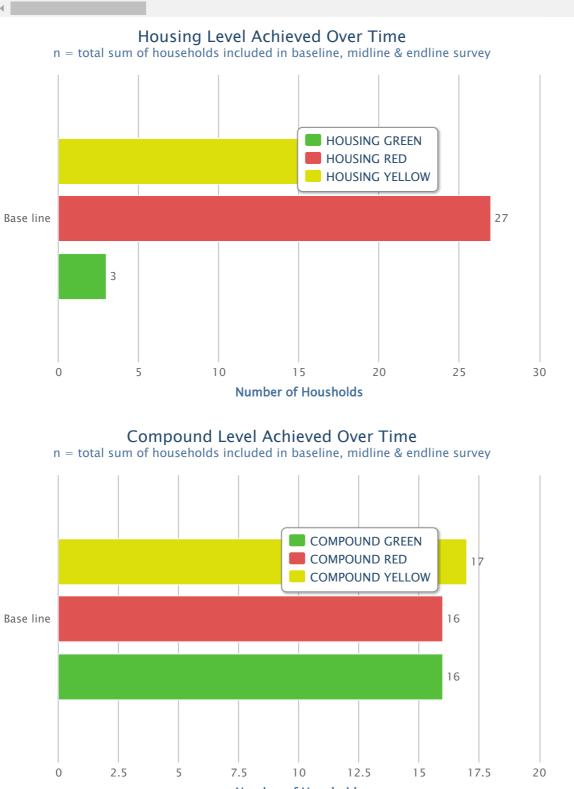

390/group)

<u>Customize display (/node/10390/panelizer)</u>

## <u> Tabaka Baseline CHC (/programme/tabaka-</u> <u>baseline-chc)</u>

**Country:** <u>5. Kenya (/5-kenya)</u>

#### Group and content visibility:

Public - group and content visible to everyone

Group:

You are the group manager

Baseline analysis of the 11 Golden Indicators for the CHC in Tabaka.

## **Indicators Over Time Context**

| Training level | Country name       | District name |  |  |  |
|----------------|--------------------|---------------|--|--|--|
| - Any - 🗸 🗸    |                    |               |  |  |  |
|                | Sector / Ward name | Cell name     |  |  |  |
| Village name   | CHC name           |               |  |  |  |
|                |                    | Apply         |  |  |  |



•





**Number of Housholds** 











# **Indicator Proportions**

| Type of survey Training leve | l Country name |
|------------------------------|----------------|
| Base line 🗸 - Any - 🗸        |                |
|                              | District name  |
| Sector / Ward name           | Cell name      |
| Village name                 | CHC name       |
|                              | Apply          |

| Type<br>of<br>survey | Households<br>Included | HOUSING<br>GREEN | HOUSING<br>RED | HOUSING<br>YELLOW | BODY<br>HYGIENE<br>GREEN | BODY<br>HYGIENE<br>RED | BOD)<br>HYGI<br>YELL( |
|----------------------|------------------------|------------------|----------------|-------------------|--------------------------|------------------------|-----------------------|
| Base<br>line