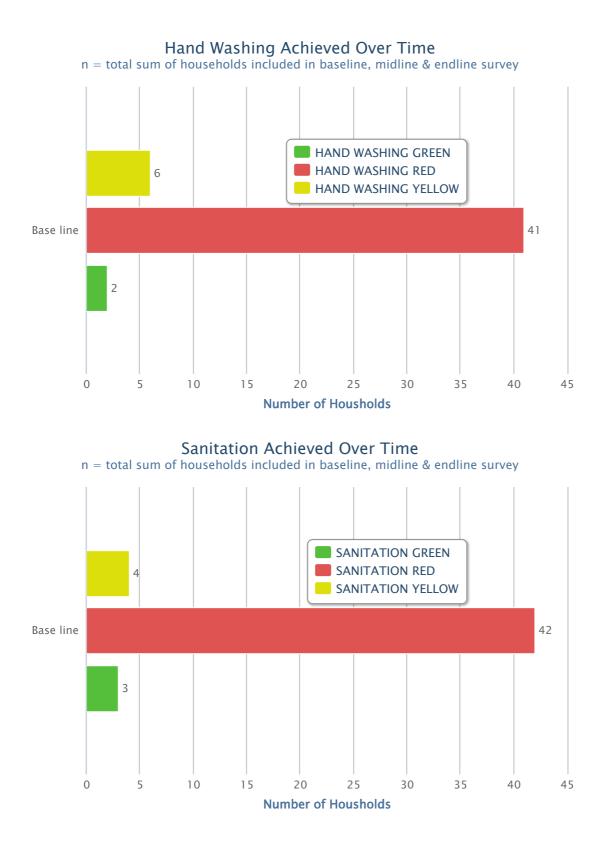

#### Group and content visibility:

Public - group and content visible to everyone

Group:

You are the group manager

Baseline analysis of the 11 Golden Indicators for the CHC in Tabaka.

| Type<br>of<br>survey | Households<br>Included | HOUSING<br>GREEN | HOUSING<br>RED | HOUSING<br>YELLOW | BODY<br>HYGIENE<br>GREEN | BODY<br>HYGIENE<br>RED | BOD)<br>HYGI<br>YELL( |
|----------------------|------------------------|------------------|----------------|-------------------|--------------------------|------------------------|-----------------------|
| Base<br>line         | 49                     | 3                | 27             | 19                | 2                        | 43                     | 4                     |