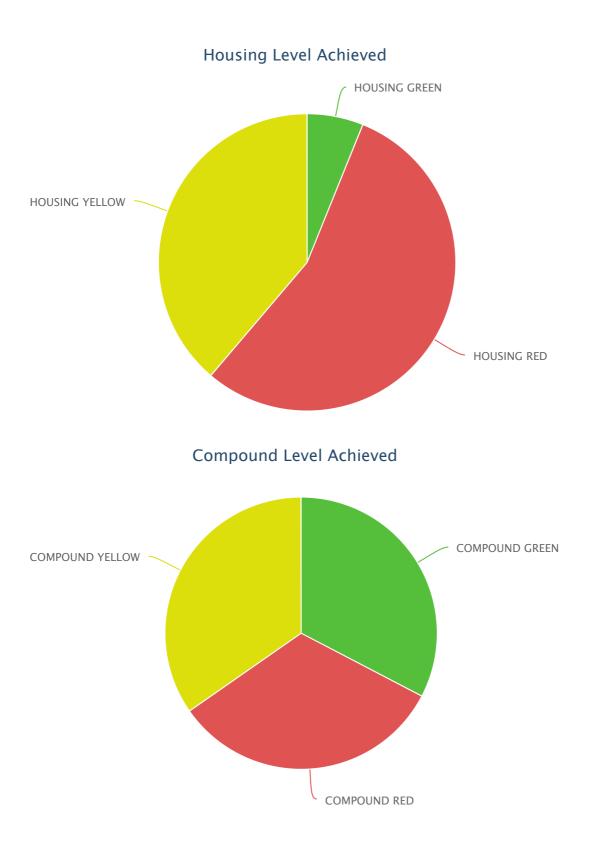

| Type<br>of<br>survey | Households<br>Included | HOUSING<br>GREEN | HOUSING<br>RED | HOUSING<br>YELLOW | BODY<br>HYGIENE<br>GREEN | BODY<br>HYGIENE<br>RED | BOD)<br>HYGI<br>YELL( |
|----------------------|------------------------|------------------|----------------|-------------------|--------------------------|------------------------|-----------------------|
| Base<br>line         | 49                     | 3                | 27             | 19                | 2                        | 43                     | 4                     |