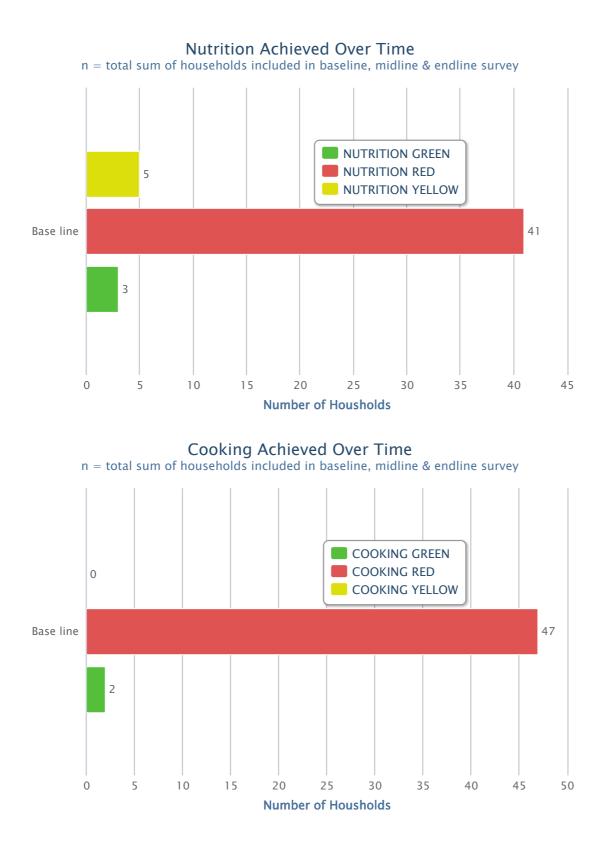

#### Group and content visibility:

Public - group and content visible to everyone

Group:

You are the group manager

Baseline analysis of the 11 Golden Indicators for the CHC in Tabaka.

| Type<br>of<br>survey | Households<br>Included | HOUSING<br>GREEN | HOUSING<br>RED | HOUSING<br>YELLOW | BODY<br>HYGIENE<br>GREEN | BODY<br>HYGIENE<br>RED | BOD)<br>HYGI<br>YELL( |
|----------------------|------------------------|------------------|----------------|-------------------|--------------------------|------------------------|-----------------------|
| Base<br>line         | 49                     | 3                | 27             | 19                | 2                        | 43                     | 4                     |