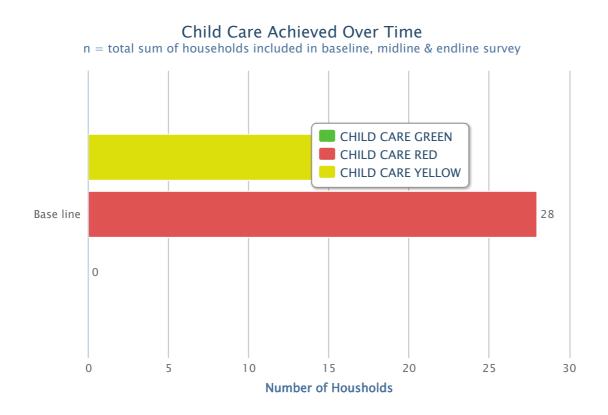

#### Group and content visibility:

Public - group and content visible to everyone

Group:

You are the group manager

Baseline analysis of the 11 Golden Indicators for the CHC in Tabaka.

| Type<br>of<br>survey | Households<br>Included | HOUSING<br>GREEN | HOUSING<br>RED | HOUSING<br>YELLOW | BODY<br>HYGIENE<br>GREEN | BODY<br>HYGIENE<br>RED | BOD)<br>HYGI<br>YELL( |
|----------------------|------------------------|------------------|----------------|-------------------|--------------------------|------------------------|-----------------------|
| Base<br>line         | 49                     | 3                | 27             | 19                | 2                        | 43                     | 4                     |