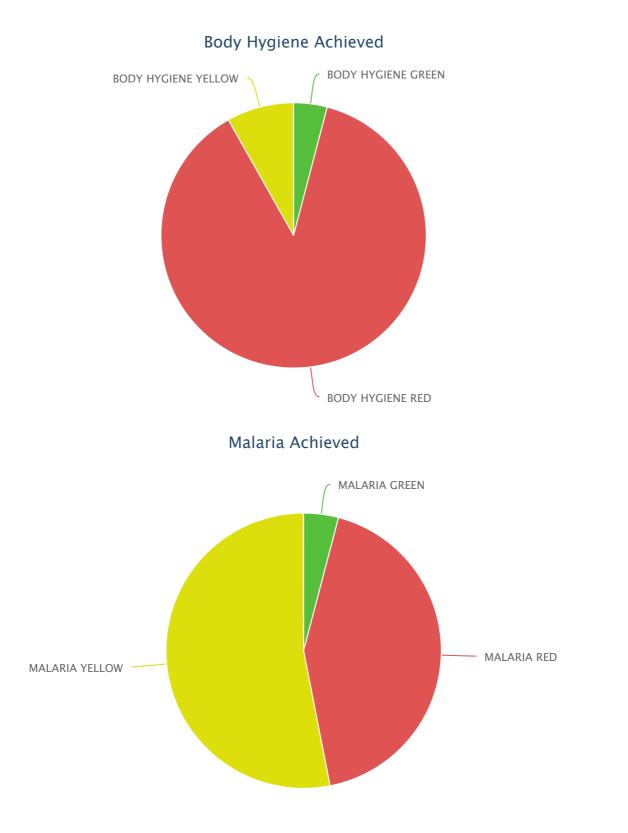

| Type<br>of<br>survey | Households<br>Included | HOUSING<br>GREEN | HOUSING<br>RED | HOUSING<br>YELLOW | BODY<br>HYGIENE<br>GREEN | BODY<br>HYGIENE<br>RED | BOD)<br>HYGI<br>YELL( |
|----------------------|------------------------|------------------|----------------|-------------------|--------------------------|------------------------|-----------------------|
| Base<br>line         | 49                     | 3                | 27             | 19                | 2                        | 43                     | 4                     |