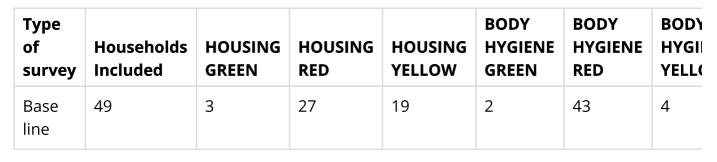

| Type<br>of<br>survey | Households<br>Included | HOUSING<br>GREEN | HOUSING<br>RED | HOUSING<br>YELLOW | BODY<br>HYGIENE<br>GREEN | BODY<br>HYGIENE<br>RED | BOD)<br>HYGI<br>YELL( |
|----------------------|------------------------|------------------|----------------|-------------------|--------------------------|------------------------|-----------------------|
| Base<br>line         | 49                     | 3                | 27             | 19                | 2                        | 43                     | 4                     |