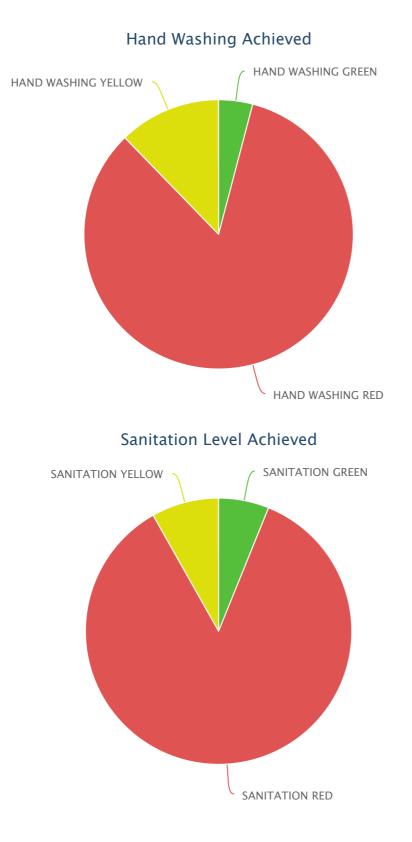

| Type<br>of<br>survey | Households<br>Included | HOUSING<br>GREEN | HOUSING<br>RED | HOUSING<br>YELLOW | BODY<br>HYGIENE<br>GREEN | BODY<br>HYGIENE<br>RED | BOD)<br>HYGI<br>YELL( |
|----------------------|------------------------|------------------|----------------|-------------------|--------------------------|------------------------|-----------------------|
| Base<br>line         | 49                     | 3                | 27             | 19                | 2                        | 43                     | 4                     |