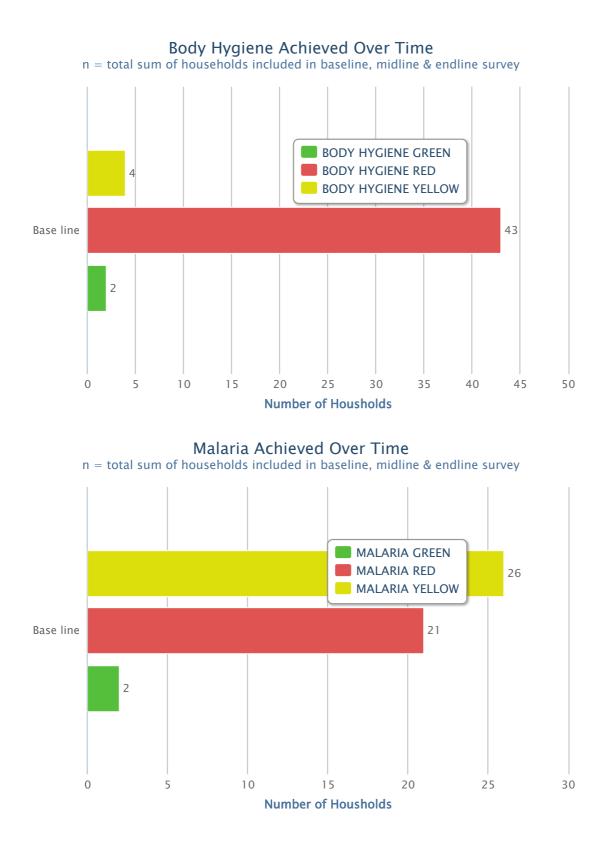

#### Group and content visibility:

Public - group and content visible to everyone

Group:

You are the group manager

Baseline analysis of the 11 Golden Indicators for the CHC in Tabaka.

| Type<br>of<br>survey | Households<br>Included | HOUSING<br>GREEN | HOUSING<br>RED | HOUSING<br>YELLOW | BODY<br>HYGIENE<br>GREEN | BODY<br>HYGIENE<br>RED | BOD)<br>HYGI<br>YELL( |
|----------------------|------------------------|------------------|----------------|-------------------|--------------------------|------------------------|-----------------------|
| Base<br>line         | 49                     | 3                | 27             | 19                | 2                        | 43                     | 4                     |