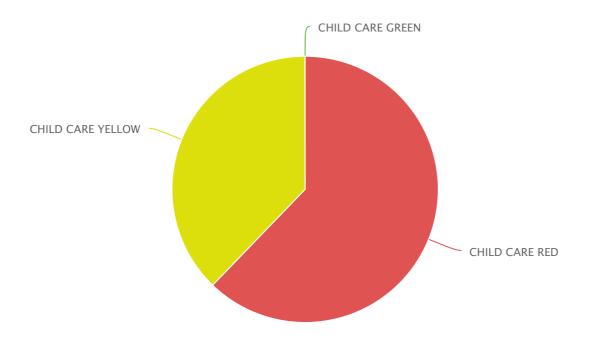

# **Indicator Proportions**

| Type of survey Training leve | l Country name |
|------------------------------|----------------|
| Base line 🗸 - Any - 🗸        |                |
|                              | District name  |
| Sector / Ward name           | Cell name      |
| Village name                 | CHC name       |
|                              | Apply          |

| Type<br>of<br>survey | Households<br>Included | HOUSING<br>GREEN | HOUSING<br>RED | HOUSING<br>YELLOW | BODY<br>HYGIENE<br>GREEN | BODY<br>HYGIENE<br>RED | BOD)<br>HYGI<br>YELL( |
|----------------------|------------------------|------------------|----------------|-------------------|--------------------------|------------------------|-----------------------|
| Base<br>line         | 49                     | 3                | 27             | 19                | 2                        | 43                     | 4                     |