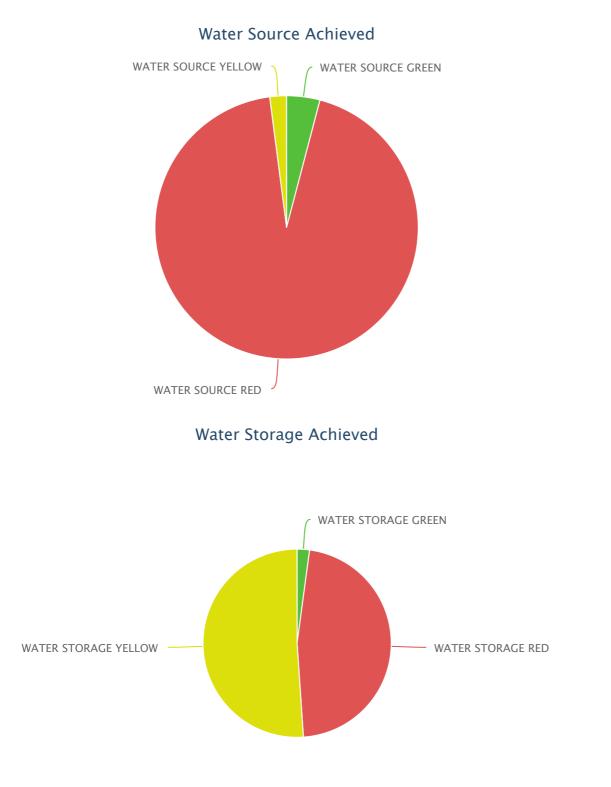

| Type<br>of<br>survey | Households<br>Included | HOUSING<br>GREEN | HOUSING<br>RED | HOUSING<br>YELLOW | BODY<br>HYGIENE<br>GREEN | BODY<br>HYGIENE<br>RED | BOD)<br>HYGI<br>YELL( |
|----------------------|------------------------|------------------|----------------|-------------------|--------------------------|------------------------|-----------------------|
| Base<br>line         | 49                     | 3                | 27             | 19                | 2                        | 43                     | 4                     |