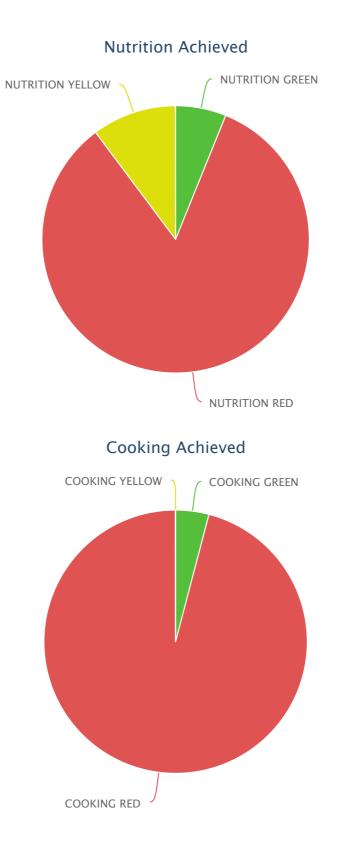

# **Indicator Proportions**

| Type of survey Training leve | l Country name |
|------------------------------|----------------|
| Base line 🗸 - Any - 🗸        |                |
|                              | District name  |
| Sector / Ward name           | Cell name      |
| Village name                 | CHC name       |
|                              | Apply          |

| Type<br>of<br>survey | Households<br>Included | HOUSING<br>GREEN | HOUSING<br>RED | HOUSING<br>YELLOW | BODY<br>HYGIENE<br>GREEN | BODY<br>HYGIENE<br>RED | BOD)<br>HYGI<br>YELL( |
|----------------------|------------------------|------------------|----------------|-------------------|--------------------------|------------------------|-----------------------|
| Base<br>line         | 49                     | 3                | 27             | 19                | 2                        | 43                     | 4                     |